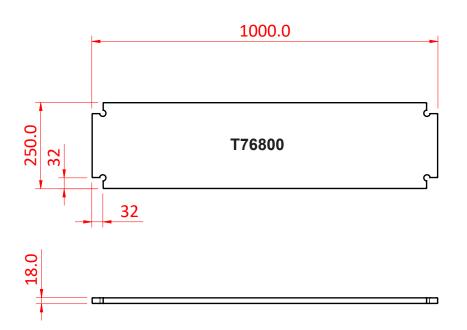

## **Product Data Sheet**

| A range of phenol coated birch ply reversible deck panels |                                                                                                                       |
|-----------------------------------------------------------|-----------------------------------------------------------------------------------------------------------------------|
| Part Nos                                                  | T76600 - Square - 1000 x 1000 x 18mm<br>T76700 - Triangular - 1000 x 1000 x 18mm<br>T76800 - Step - 1000 x 250 x 18mm |
| Materials                                                 | Birch ply                                                                                                             |
| Finish                                                    | Phenol coated with a smooth surface on one side and a non-slip surface on the other.                                  |
| Weight                                                    | T76600 - 7.57Kg<br>T76700 - 5.28Kg<br>T76800 - 4.28Kg                                                                 |

Dimensions in mm

Doughty Engineering Ltd - Crow Arch Lane, Ringwood, Hampshire, BH24 1NZ, UK +44 (0) 1425 478961, sales@doughty-engineering.co.uk - www.doughty-engineering.co.uk

Doughty Engineering Ltd - Crow Arch Lane, Ringwood, Hampshire, BH24 1NZ, UK +44 (0) 1425 478961, sales@doughty-engineering.co.uk - www.doughty-engineering.co.uk