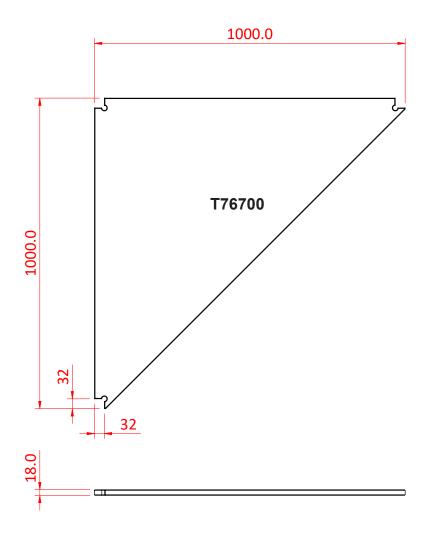

## **Product Data Sheet**

| A range of phenol coated birch ply reversible deck panels |                                                                                                                       |
|-----------------------------------------------------------|-----------------------------------------------------------------------------------------------------------------------|
| Part Nos                                                  | T76600 - Square - 1000 x 1000 x 18mm<br>T76700 - Triangular - 1000 x 1000 x 18mm<br>T76800 - Step - 1000 x 250 x 18mm |
| Materials                                                 | Birch ply                                                                                                             |
| Finish                                                    | Phenol coated with a smooth surface on one side and a non-slip surface on the other.                                  |
| Weight                                                    | T76600 - 7.57Kg<br>T76700 - 5.28Kg<br>T76800 - 4.28Kg                                                                 |

Dimensions in mm

Doughty Engineering Ltd - Crow Arch Lane, Ringwood, Hampshire, BH24 1NZ, UK +44 (0) 1425 478961, sales@doughty-engineering.co.uk - www.doughty-engineering.co.uk

Doughty Engineering Ltd - Crow Arch Lane, Ringwood, Hampshire, BH24 1NZ, UK +44 (0) 1425 478961, sales@doughty-engineering.co.uk - www.doughty-engineering.co.uk