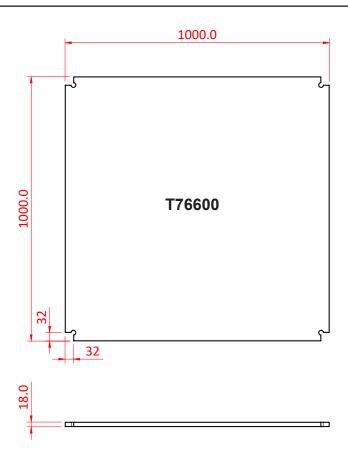

## **Product Data Sheet**

| A range of phenol coated birch ply reversible deck panels |                                                                                                                       |
|-----------------------------------------------------------|-----------------------------------------------------------------------------------------------------------------------|
| Part Nos                                                  | T76600 - Square - 1000 x 1000 x 18mm<br>T76700 - Triangular - 1000 x 1000 x 18mm<br>T76800 - Step - 1000 x 250 x 18mm |
| Materials                                                 | Birch ply                                                                                                             |
| Finish                                                    | Phenol coated with a smooth surface on one side and a non-slip surface on the other.                                  |
| Weight                                                    | T76600 - 7.57Kg<br>T76700 - 5.28Kg<br>T76800 - 4.28Kg                                                                 |

Dimensions in mm

Doughty Engineering Ltd - Crow Arch Lane, Ringwood, Hampshire, BH24 1NZ, UK +44 (0) 1425 478961, sales@doughty-engineering.co.uk - www.doughty-engineering.co.uk

Doughty Engineering Ltd - Crow Arch Lane, Ringwood, Hampshire, BH24 1NZ, UK +44 (0) 1425 478961, sales@doughty-engineering.co.uk - www.doughty-engineering.co.uk