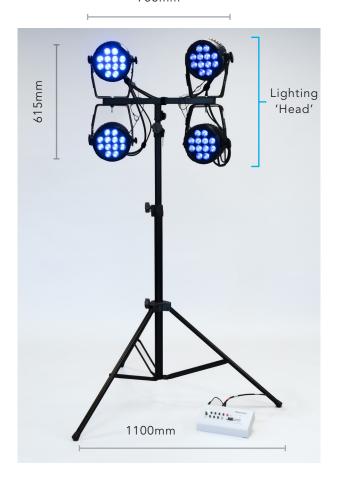

755mm

- Supplied pre-assembled in 3 boxes for 'tool free' simple set up and use
- Simple to use no prior training required
- Portable
- Comes complete with 4 x colour changing LED wash lights on a single stand
- Lights are pre-wired and all cables numbered for plug and play operation
- Separate, intuitive OpusOverture lighting controller (wired)
- Approx weight: 16kg (Lights) 5.6kg (Stand)
- Colour: black stand and lights/white controller
- Max height: 3m fully extended
- System power: 2 x 13A sockets required (1 for OpusOverture, 1 for lights) Max 350W (Approx)
- User guide and easy-to-follow workbook included
- Low heat output/surface temperature
- Indoor use for studios, school halls, small stages and performance spaces
- Extendable with a second OpusLighting kit stand and lighting 'head'