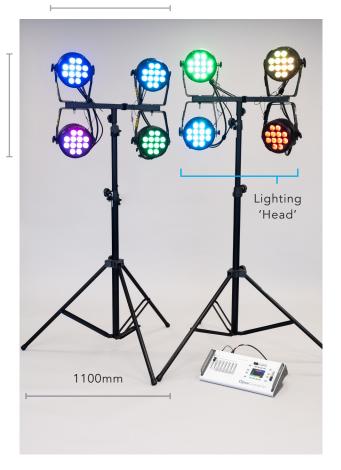

## KIT 4 PRODUCT SPECIFICATION SHEET

An easy-to-use, portable, low energy, colour-changing LED lighting solution. The OpusLighting Kit arrives with the lighting 'head' pre-wired, pre-assembled and clearly labelled. Use the easy-to-follow user guide for final assembly and you'll be lighting within minutes. Designed for use in a variety of settings, transform your space and performance with the OpusLighting Kit.

755mm

- Supplied pre-assembled in 5 boxes for 'tool free' simple set up and use
- Simple to use no prior training required
- Portable
- Comes complete with 8 x colour changing LED wash lights across 2 stands
- Lights are pre-wired and all cables numbered for plug and play operation
- Separate, intuitive OpusConcerto lighting controller (wired)
- Approx weight: 16kg per light set and 5.6kg per stand – 43.2kg total
- Colour: black stand and lights/white controller
- Max height: 3m fully extended
- System power: 3 x 13A sockets required (1 for OpusOverture, 2 for lights) Max 650W (Approx)
- User guide and easy-to-follow workbook included
- Low heat output/surface temperature
- Indoor use for studios, school halls, small stages and performance spaces