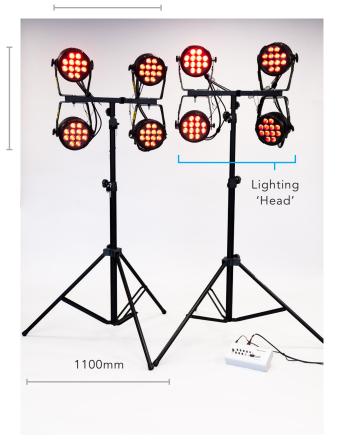

## KIT 2 PRODUCT SPECIFICATION SHEET

An easy-to-use, portable, low energy, colour-changing LED lighting solution. The OpusLighting Kit arrives with the lighting 'head' pre-wired, pre-assembled and clearly labelled. Use the easy-to-follow user guide for final assembly and you'll be lighting within minutes. Designed for use in a variety of settings, transform your space and performance with the OpusLighting Kit.

755mm

615mm

- Supplied pre-assembled in 5 boxes for 'tool free' simple set up and use
- Simple to use no prior training required
- Portable
- Comes complete with 8 x colour changing LED wash lights across 2 stands
- Lights are pre-wired and all cables numbered for plug and play operation
- Separate, intuitive OpusOverture lighting controller (wired)
- Approx weight: 16kg per light set and 5.6kg per stand – 43.2kg total
- Colour: black stand and lights/white controller
- Max height: 3m fully extended
- System power: 3 x 13A sockets required (1 for OpusOverture, 2 for lights) Max 650W (Approx)
- User guide and easy-to-follow workbook included
- Low heat output/surface temperature
- Indoor use for studios, school halls, small stages and performance spaces