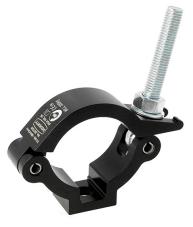

## Mammoth Slimline Half Coupler

**Product Data Sheet** 

| A slimline high tensile extruded half coupler<br>Slotted to hold captive an M10 or M12 Nut or Bolt |                                                                                            |
|----------------------------------------------------------------------------------------------------|--------------------------------------------------------------------------------------------|
| Part Nos                                                                                           | T57405 - Polished<br>T57406 - Powder Painted Satin Black                                   |
| Tube Diameter                                                                                      | Ø60 - 63mm                                                                                 |
| Materials                                                                                          | Main Body - AW6082 T6 Aluminium<br>Roll Pins - Stainless Steel<br>Eyebolt Assy - Grade 8.8 |
| Max Tightening<br>Torque                                                                           | 30Nm                                                                                       |
| Fixings                                                                                            | To be used with M10 or M12 Fixings                                                         |
| WLL                                                                                                | 300Kg                                                                                      |
| Weight                                                                                             | 0.30Kg                                                                                     |
| Factor of Safety                                                                                   | 5:1                                                                                        |
| Approval                                                                                           | TÜV Approved                                                                               |