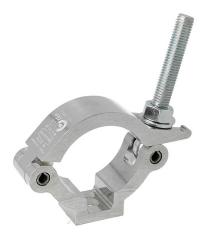

## Mammoth Slimline Half Coupler

**Product Data Sheet** 

| A slimline high tensile extruded half coupler<br>Slotted to hold captive an M10 or M12 Nut or Bolt |                                                                                            |
|----------------------------------------------------------------------------------------------------|--------------------------------------------------------------------------------------------|
| Part Nos                                                                                           | T57405 - Polished<br>T57406 - Powder Painted Satin Black                                   |
| Tube Diameter                                                                                      | Ø60 - 63mm                                                                                 |
| Materials                                                                                          | Main Body - AW6082 T6 Aluminium<br>Roll Pins - Stainless Steel<br>Eyebolt Assy - Grade 8.8 |
| Max Tightening<br>Torque                                                                           | 30Nm                                                                                       |
| Fixings                                                                                            | To be used with M10 or M12 Fixings                                                         |
| WLL                                                                                                | 300Kg                                                                                      |
| Weight                                                                                             | 0.30Kg                                                                                     |
| Factor of Safety                                                                                   | 5:1                                                                                        |
| Approval                                                                                           | TÜV Approved                                                                               |