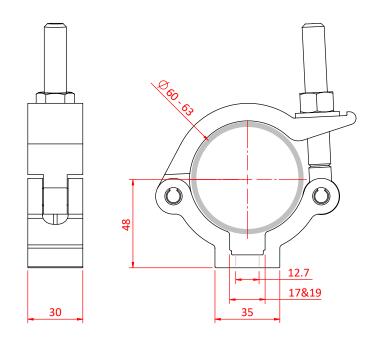

## Mammoth Slimline Half Coupler

**Product Data Sheet** 

| A slimline high tensile extruded half coupler<br>Slotted to hold captive an M10 or M12 Nut or Bolt |                                                                                            |
|----------------------------------------------------------------------------------------------------|--------------------------------------------------------------------------------------------|
| Part Nos                                                                                           | T57405 - Polished<br>T57406 - Powder Painted Satin Black                                   |
| Tube Diameter                                                                                      | Ø60 - 63mm                                                                                 |
| Materials                                                                                          | Main Body - AW6082 T6 Aluminium<br>Roll Pins - Stainless Steel<br>Eyebolt Assy - Grade 8.8 |
| Max Tightening<br>Torque                                                                           | 30Nm                                                                                       |
| Fixings                                                                                            | To be used with M10 or M12 Fixings                                                         |
| WLL                                                                                                | 300Kg                                                                                      |
| Weight                                                                                             | 0.30Kg                                                                                     |
| Factor of Safety                                                                                   | 5:1                                                                                        |
| Approval                                                                                           | TÜV Approved                                                                               |