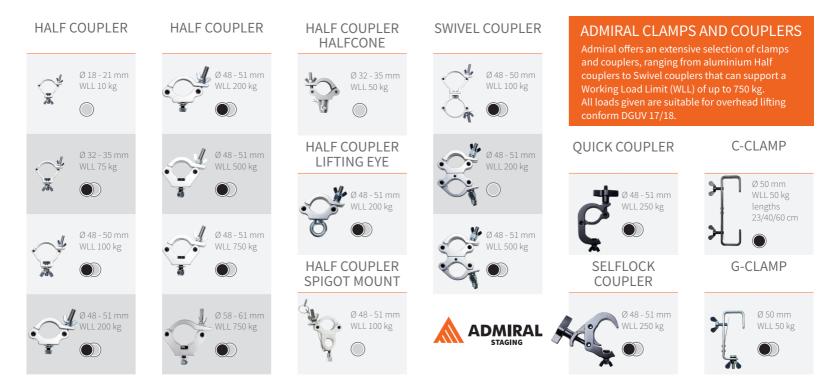

SWIVEL COUPLER 48-51 mm silver

## SWIVEL COUPLER 48-51 mm

Manufacturer: Rolight Theatertechniek B.V. Josink Kolkweg 10 7545 PR Enschede , The Netherlands +31 53 432 06 44 info@rolight.nl www.rolight.nl

VERSION 01 JUNE 2023 SKU: RIHAHCA64