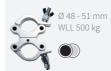

## ADMIRAL CLAMPS AND COUPLERS

and couplers, ranging from aluminium Half couplers to Swivel couplers that can support a Working Load Limit (WLL) of up to 750 kg. All loads given are suitable for overhead lifting conform DGUV 17/18.

Ø 48 - 51 mm

WLL 750 kg

Ø 48 - 51 mm WLL 200 kg