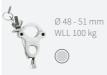

### HALF COUPLER

# Ø 18 - 21 mm

Ø 48 - 50 mm WLL 100 kg

HALF COUPLER

WLL 50 kg

SWIVEL COUPLER