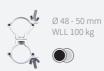

### HALF COUPLER

# Ø 18 - 21 mm

Ø 48 - 50 mm WLL 100 kg

HALF COUPLER

WLL 50 kg

SWIVEL COUPLER