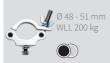

# QUICK COUPLER 48-51 mm silver

Ø 48 - 51 mm

WLL 750 kg

Ø 48 - 51 mm WLL 200 kg