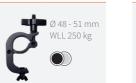

Article code: RIHAHCA10

Description: Quick coupler

48-51 mm - silver

Read manual "clamps and coupler" before use.

# QUICK COUPLER 48-51 mm silver

# QUICK COUPLER 48-51 mm

Manufacturer: Rolight Theatertechniek B.V. Josink Kolkweg 10 7545 PR Enschede, The Netherlands +3153 432 06 44 info@volieht.nl

Distributed by ADMIRAL

www.rolight.nl

VERSION 01 JUNE 2023 SKU: RIHAHCA10