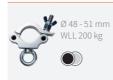

Ø 48 - 51 mm

WLL 750 kg

Ø 48 - 51 mm WLL 200 kg

## **OUICK COUPLER**

C-CLAMP

**SELFLOCK** G-CLAMP **COUPLER** 

HALF COUPLER SPIGOT MOUNT