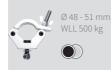

# QUICK COUPLER 48-51 mm silver

Ø 48 - 51 mm

WLL 750 kg

Ø 48 - 51 mm WLL 200 kg