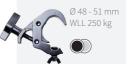

# QUICK COUPLER 48-51 mm silver

Ø 48 - 51 mm

WLL 750 kg

Ø 48 - 51 mm WLL 200 kg