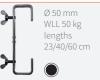

### HALF COUPLER

# Ø 18 - 21 mm

Ø 48 - 50 mm WLL 100 kg

HALF COUPLER

WLL 50 kg

SWIVEL COUPLER