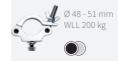

# QUICK COUPLER 48-51 mm silver

Ø 48 - 51 mm

WLL 750 kg

Ø 48 - 51 mm WLL 200 kg