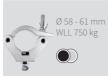

## ADMIRAL CLAMPS AND COUPLERS

and couplers, ranging from aluminium Half couplers to Swivel couplers that can support a Working Load Limit (WLL) of up to 750 kg. All loads given are suitable for overhead lifting conform DGUV 17/18.

Ø 48 - 51 mm

WLL 750 kg

Ø 48 - 51 mm WLL 200 kg