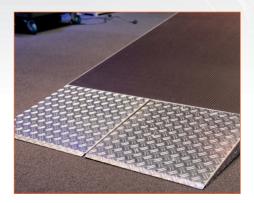

## "a lightweight powerhouse" **RAMP** SLOPE

Build your perfect ramp with these compact ramp attachments. The compact size and light weight makes the attachments very manageable. In addition, they hook themselves onto the stage decks for optimal safety. The parts are provided with anti-slip rubber feet and can be linked, if desired.

## Anti-slip

The parts are provided with 12 rubber nodges to prevent the slope from slipping.

**Slide on to your stage deck** Hook the slope on to the connecting groove of your stage deck.