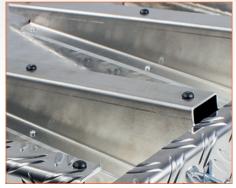

## **TECHNICAL SOLUTIONS**

Half a meter parts Half a meter parst makes it possible to use this slope for every width of stagedex.

## Anti-slip

The parts are provided with 12 rubber nodges to prevent the slope from slipping.

**Slide on to your stage deck** Hook the slope on to the connecting groove of your stage deck.