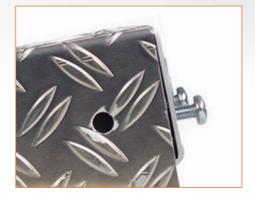

## Anti-slip

The parts are provided with 12 rubber nodges to prevent the slope from slipping.

**Slide on to your stage deck** Hook the slope on to the connecting groove of your stage deck.