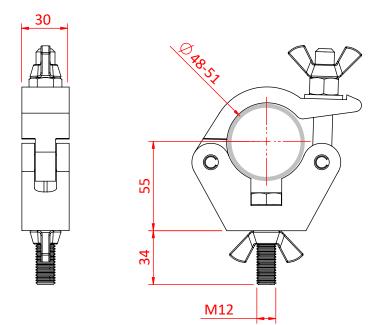

## Slimline Hook Clamp Coupler

**Product Data Sheet** 

| A slimline half coupler supplied with fixing kit. Slotted to hold captive an M12 Nut or Bolt |                                                                                            |
|----------------------------------------------------------------------------------------------|--------------------------------------------------------------------------------------------|
| Part Nos                                                                                     | T58010 - Polished<br>T58011 - Powder Painted Satin Black                                   |
| Tube Diameter                                                                                | Ø48 - 51mm (1.89" - 2.01")                                                                 |
| Materials                                                                                    | Main Body - AW6082 T6 Aluminium<br>Roll Pins - Stainless Steel<br>Eyebolt Assy - Grade 8.8 |
| Max Tightening<br>Torque                                                                     | 30Nm                                                                                       |
| Fixings                                                                                      | Supplied with M12x50 Bolt / Wing Nut                                                       |
| WLL                                                                                          | 750Kg                                                                                      |
| Weight                                                                                       | 0.50Kg (1.10 lbs)                                                                          |
| Factor of Safety                                                                             | 5:1                                                                                        |
| Approval                                                                                     | TÜV Approved                                                                               |

Dimensions in mm

Doughty Engineering Ltd - Crow Arch Lane, Ringwood, Hampshire, BH24 1NZ, UK +44 (0) 1425 478961, sales@doughty-engineering.co.uk - www.doughty-engineering.co.uk