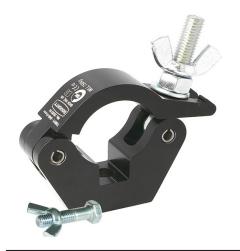

## Slimline Hook Clamp Coupler

**Product Data Sheet** 

| A slimline half coupler supplied with fixing kit. Slotted to hold captive an M12 Nut or Bolt |                                                                                            |
|----------------------------------------------------------------------------------------------|--------------------------------------------------------------------------------------------|
| Part Nos                                                                                     | T58010 - Polished<br>T58011 - Powder Painted Satin Black                                   |
| Tube Diameter                                                                                | Ø48 - 51mm (1.89" - 2.01")                                                                 |
| Materials                                                                                    | Main Body - AW6082 T6 Aluminium<br>Roll Pins - Stainless Steel<br>Eyebolt Assy - Grade 8.8 |
| Max Tightening<br>Torque                                                                     | 30Nm                                                                                       |
| Fixings                                                                                      | Supplied with M12x50 Bolt / Wing Nut                                                       |
| WLL                                                                                          | 750Kg                                                                                      |
| Weight                                                                                       | 0.50Kg (1.10 lbs)                                                                          |
| Factor of Safety                                                                             | 5:1                                                                                        |
| Approval                                                                                     | TÜV Approved                                                                               |