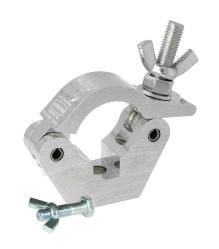

## Slimline Hook Clamp Coupler

**Product Data Sheet** 

| A slimline half coupler supplied with fixing kit. Slotted to hold captive an M12 Nut or Bolt |                                                                                            |
|----------------------------------------------------------------------------------------------|--------------------------------------------------------------------------------------------|
| Part Nos                                                                                     | T58010 - Polished<br>T58011 - Powder Painted Satin Black                                   |
| Tube Diameter                                                                                | Ø48 - 51mm (1.89" - 2.01")                                                                 |
| Materials                                                                                    | Main Body - AW6082 T6 Aluminium<br>Roll Pins - Stainless Steel<br>Eyebolt Assy - Grade 8.8 |
| Max Tightening<br>Torque                                                                     | 30Nm                                                                                       |
| Fixings                                                                                      | Supplied with M12x50 Bolt / Wing Nut                                                       |
| WLL                                                                                          | 750Kg                                                                                      |
| Weight                                                                                       | 0.50Kg (1.10 lbs)                                                                          |
| Factor of Safety                                                                             | 5:1                                                                                        |
| Approval                                                                                     | TÜV Approved                                                                               |