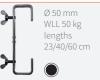

# Ø 18 - 21 mm

Ø 48 - 50 mm WLL 100 kg

HALF COUPLER

WLL 50 kg

SWIVEL COUPLER