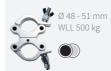

## ADMIRAL CLAMPS AND COUPLERS

and couplers, ranging from aluminium Half couplers to Swivel couplers that can support a Working Load Limit (WLL) of up to 750 kg. All loads given are suitable for overhead lifting conform DGUV 17/18.