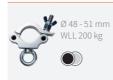

Article code:



#### EAN code:



8720094421360



www.admiralstaging.com | Josink Kolkweg 10 | 7545 PR Enschede | The Netherlands | Tel: +31 53 4 301 201 |



HALF-COUPLER 48-51 mm



Manufacturer: Rolight Theatertechniek B.V. Josink Kolkweg 10 7545 PR Enschede, The Netherlands +31 53 432 06 44 info@rolieht nl

Distributed by ADMIRAL

www.rolight.nl





VERSION 01 JUNE 2023 SKU: RIHAHCA37

www.admiralstaging.con

#### HALF COUPLER

# Ø 18 - 21 mm



Ø 48 - 50 mm WLL 100 kg



HALF COUPLER





WLL 50 kg



SWIVEL COUPLER



## ADMIRAL CLAMPS AND COUPLERS

and couplers, ranging from aluminium Half couplers to Swivel couplers that can support a Working Load Limit (WLL) of up to 750 kg. All loads given are suitable for overhead lifting conform DGUV 17/18.





Ø 48 - 51 mm

WLL 750 kg





Ø 48 - 51 mm WLL 200 kg



## **OUICK COUPLER**



C-CLAMP



**SELFLOCK** G-CLAMP **COUPLER** 





HALF COUPLER SPIGOT MOUNT