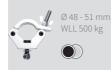

LFCOUPLER 48-51 mm black

#### Article code:



#### EAN code:



8720094421360



www.admiralstaging.com | Josink Kolkweg 10 | 7545 PR Enschede | The Netherlands | Tel: +31 53 4 301 201 |



HALF-COUPLER 48-51 mm



Manufacturer: Rolight Theatertechniek B.V. Josink Kolkweg 10 7545 PR Enschede, The Netherlands +31 53 432 06 44 info@rolieht nl

Distributed by ADMIRAL

www.rolight.nl





VERSION 01 JUNE 2023 SKU: RIHAHCA37

www.admiralstaging.con

#### HALF COUPLER

# Ø 18 - 21 mm



Ø 48 - 50 mm WLL 100 kg



HALF COUPLER





WLL 50 kg



SWIVEL COUPLER



## ADMIRAL CLAMPS AND COUPLERS

and couplers, ranging from aluminium Half couplers to Swivel couplers that can support a Working Load Limit (WLL) of up to 750 kg. All loads given are suitable for overhead lifting conform DGUV 17/18.





Ø 48 - 51 mm

WLL 750 kg





Ø 48 - 51 mm WLL 200 kg



## **OUICK COUPLER**



C-CLAMP



**SELFLOCK** G-CLAMP **COUPLER** 





HALF COUPLER SPIGOT MOUNT