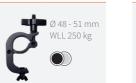

Article code: RIHAHCA37 Description: Halfcoupler

48-51 mm - black

Read manual "clamps and coupler" before use.

## HALFCOUPLER 48-51 mm black

#### HALF COUPLER