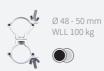

# Ø 18 - 21 mm

Ø 48 - 50 mm WLL 100 kg

HALF COUPLER

WLL 50 kg

SWIVEL COUPLER