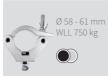

5 PR Enschede | The Netherlands | Tel: +31 53 4 301 201 |



HALF-COUPLER 48-51 mm



Manufacturer: Rolight Theatertechniek B.V. Josink Kolkweg 10 7545 PR Enschede, The Netherlands +31 53 432 06 44 info@rolieht nl

Distributed by ADMIRAL

www.rolight.nl





VERSION 01 JUNE 2023 SKU: RIHAHCA37

www.admiralstaging.con

#### HALF COUPLER

# Ø 18 - 21 mm



Ø 48 - 50 mm WLL 100 kg



HALF COUPLER





WLL 50 kg



SWIVEL COUPLER



## ADMIRAL CLAMPS AND COUPLERS

and couplers, ranging from aluminium Half couplers to Swivel couplers that can support a Working Load Limit (WLL) of up to 750 kg. All loads given are suitable for overhead lifting conform DGUV 17/18.





Ø 48 - 51 mm

WLL 750 kg





Ø 48 - 51 mm WLL 200 kg



## **OUICK COUPLER**



C-CLAMP



**SELFLOCK** G-CLAMP **COUPLER** 





HALF COUPLER SPIGOT MOUNT