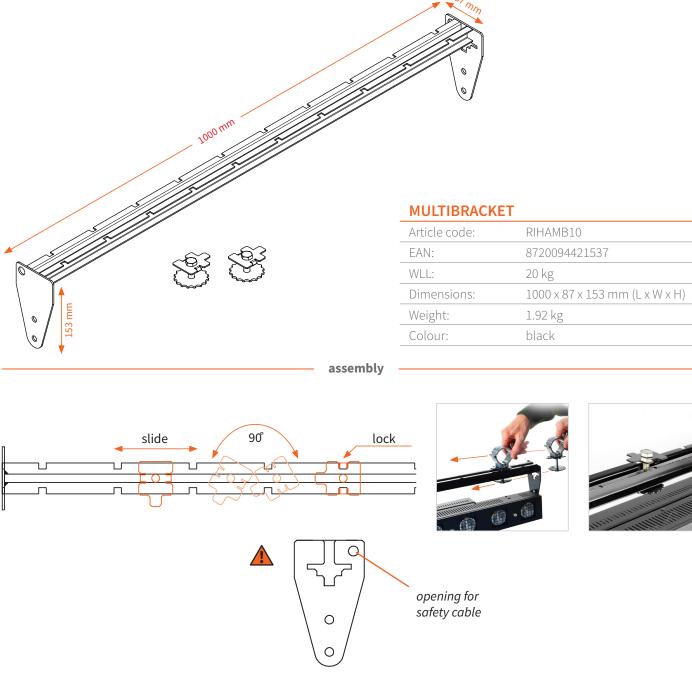

## MULTIBRACKET

application

The Showtec Multibracket enables you to mount fixtures in any position: horizontally, vertically and diagonally. This Multibracket can be used with Funstrip, Sunstrip and similar 1 meter fixtures. In combination with Admiral hooks and couplers, the Multibracket can be used in grid constructions and trusses.

The Multibracket consists of a bracket and an assembly set. Every 10 cm, there is a recess in the bracket, which makes it possible to position the fixtures evenly and to mount them by means of the assembly set. By rotating the assembly set over 90°, the Multibracket can be mounted infinitely over the entire length.