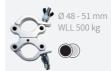

8720094421315



www.admiralstaging.com | Josink Kolkweg 10 | 7545 PR Enschede | The Netherlands | Tel: +31 53 4 301 201 |



SELFLOCK COUPLER EASY 48-51 mm



Manufacturer: Rolight Theatertechniek B.V. Josink Kolkweg 10 7545 PR Enschede, The Netherlands +31 53 432 06 44 info@rolieht nl

Distributed by ADMIRAL

www.rolight.nl





VERSION 01 JUNE 2023 SKU: RIHAHCA16

www.admiralstaging.con

#### HALF COUPLER

# Ø 18 - 21 mm



Ø 48 - 50 mm WLL 100 kg



HALF COUPLER





WLL 50 kg



SWIVEL COUPLER



## ADMIRAL CLAMPS AND COUPLERS

and couplers, ranging from aluminium Half couplers to Swivel couplers that can support a Working Load Limit (WLL) of up to 750 kg. All loads given are suitable for overhead lifting conform DGUV 17/18.





Ø 48 - 51 mm

WLL 750 kg





Ø 48 - 51 mm WLL 200 kg



### **OUICK COUPLER**



C-CLAMP



**SELFLOCK** G-CLAMP **COUPLER** 





HALF COUPLER SPIGOT MOUNT