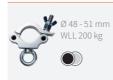

code:



#### EAN code:



8720094421315



www.admiralstaging.com | Josink Kolkweg 10 | 7545 PR Enschede | The Netherlands | Tel: +31 53 4 301 201 |



SELFLOCK COUPLER EASY 48-51 mm



Manufacturer: Rolight Theatertechniek B.V. Josink Kolkweg 10 7545 PR Enschede, The Netherlands +31 53 432 06 44 info@rolieht nl

Distributed by ADMIRAL

www.rolight.nl





VERSION 01 JUNE 2023 SKU: RIHAHCA16

www.admiralstaging.con

#### HALF COUPLER

# Ø 18 - 21 mm



Ø 48 - 50 mm WLL 100 kg



HALF COUPLER





WLL 50 kg



SWIVEL COUPLER



## ADMIRAL CLAMPS AND COUPLERS

and couplers, ranging from aluminium Half couplers to Swivel couplers that can support a Working Load Limit (WLL) of up to 750 kg. All loads given are suitable for overhead lifting conform DGUV 17/18.





Ø 48 - 51 mm

WLL 750 kg





Ø 48 - 51 mm WLL 200 kg



### **OUICK COUPLER**



C-CLAMP



**SELFLOCK** G-CLAMP **COUPLER** 





HALF COUPLER SPIGOT MOUNT