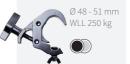

## SELFLOCK COUPLER EASY 48-51 mm black

Ø 48 - 51 mm

WLL 750 kg

Ø 48 - 51 mm WLL 200 kg