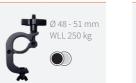

ralstaging.com | Josink Kolkweg 10 | 7545 PR Enschede | The Netherlands | Tel: +31 53 4 301 201 |



SELFLOCK COUPLER EASY 48-51 mm



Manufacturer: Rolight Theatertechniek B.V. Josink Kolkweg 10 7545 PR Enschede, The Netherlands +31 53 432 06 44 info@rolieht nl

Distributed by ADMIRAL

www.rolight.nl





VERSION 01 JUNE 2023 SKU: RIHAHCA16

www.admiralstaging.con

#### HALF COUPLER

# Ø 18 - 21 mm



Ø 48 - 50 mm WLL 100 kg



HALF COUPLER





WLL 50 kg



SWIVEL COUPLER



## ADMIRAL CLAMPS AND COUPLERS

and couplers, ranging from aluminium Half couplers to Swivel couplers that can support a Working Load Limit (WLL) of up to 750 kg. All loads given are suitable for overhead lifting conform DGUV 17/18.





Ø 48 - 51 mm

WLL 750 kg





Ø 48 - 51 mm WLL 200 kg



### **OUICK COUPLER**



C-CLAMP



**SELFLOCK** G-CLAMP **COUPLER** 





HALF COUPLER SPIGOT MOUNT