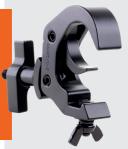

or qualified personnel.
- Do not exceed the maximum WLL (Working Load Limit) stated on the product.
- Couplers used in combined assemblies shall never exceed the maximum Safe Working Load of the assembly.
- Inspect equipment before every use. A damaged coupler or clamp shall be taken out of service.
- If clamps are used to support loads above persons it might be needed to secure the load with an additional safety cable (check local legislation).
- Do not overtighten bolts and nuts as this could lead to deformation of the chords of the support structure.

## SELFLOCK COUPLER EASY 48-51 mm black

#### Article code:



#### EAN code:



8720094421315



www.admiralstaging.com | Josink Kolkweg 10 | 7545 PR Enschede | The Netherlands | Tel: +31 53 4 301 201 |



SELFLOCK COUPLER EASY 48-51 mm



Manufacturer: Rolight Theatertechniek B.V. Josink Kolkweg 10 7545 PR Enschede, The Netherlands +31 53 432 06 44 info@rolieht nl

Distributed by ADMIRAL

www.rolight.nl





VERSION 01 JUNE 2023 SKU: RIHAHCA16

www.admiralstaging.con

#### HALF COUPLER

# Ø 18 - 21 mm



Ø 48 - 50 mm WLL 100 kg



HALF COUPLER





WLL 50 kg



SWIVEL COUPLER



## ADMIRAL CLAMPS AND COUPLERS

and couplers, ranging from aluminium Half couplers to Swivel couplers that can support a Working Load Limit (WLL) of up to 750 kg. All loads given are suitable for overhead lifting conform DGUV 17/18.





Ø 48 - 51 mm

WLL 750 kg





Ø 48 - 51 mm WLL 200 kg



### **OUICK COUPLER**



C-CLAMP



**SELFLOCK** G-CLAMP **COUPLER** 





HALF COUPLER SPIGOT MOUNT