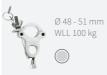

# Ø 18 - 21 mm

Ø 48 - 50 mm WLL 100 kg

HALF COUPLER

WLL 50 kg

SWIVEL COUPLER