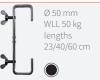

## HALF COUPLER

# Ø 18 - 21 mm

Ø 48 - 50 mm WLL 100 kg

HALF COUPLER

WLL 50 kg

SWIVEL COUPLER