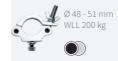

## HALFCOUPLER 48-51 mm silver

Ø 48 - 51 mm

WLL 750 kg

Ø 48 - 51 mm WLL 200 kg