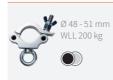

## HALFCOUPLER 48-51 mm silver

Ø 48 - 51 mm

WLL 750 kg

Ø 48 - 51 mm WLL 200 kg