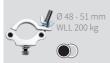

Ø 48 - 51 mm

WLL 750 kg

Ø 48 - 51 mm WLL 200 kg

## HALFCOUPLER 48-51 mm silver