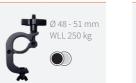

#### EAN code:





www.admiralstaging.com | Josink Kolkweg 10 | 7545 PR Enschede | The Netherlands | Tel: +31 53 4 301 201 |







Manufacturer:
Rolight Theatertechniek B.V.
Josink Kolkweg 10

7545 PR Enschede , The Netherlands +31 53 432 06 44 info@rolight.nl

Distributed by ADMIRAL

www.rolight.nl





VERSION 01 JUNE 2023 SKU: RIHAHCA40

www.admiralstaging.cor

#### HALF COUPLER

# Ø 18 - 21 mm



Ø 48 - 50 mm WLL 100 kg



HALF COUPLER





WLL 50 kg



SWIVEL COUPLER



## ADMIRAL CLAMPS AND COUPLERS

and couplers, ranging from aluminium Half couplers to Swivel couplers that can support a Working Load Limit (WLL) of up to 750 kg. All loads given are suitable for overhead lifting conform DGUV 17/18.





Ø 48 - 51 mm

WLL 750 kg





Ø 48 - 51 mm WLL 200 kg



## **OUICK COUPLER**



C-CLAMP



**SELFLOCK** G-CLAMP **COUPLER** 





HALF COUPLER SPIGOT MOUNT