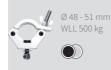

of the support structure.

## HALFCOUPLER 48-51 mm silver

#### Article code:



#### EAN code:





www.admiralstaging.com | Josink Kolkweg 10 | 7545 PR Enschede | The Netherlands | Tel: +31 53 4 301 201 |







Manufacturer:
Rolight Theatertechniek B.V.
Josink Kolkweg 10

7545 PR Enschede , The Netherlands +31 53 432 06 44 info@rolight.nl

Distributed by ADMIRAL

www.rolight.nl





VERSION 01 JUNE 2023 SKU: RIHAHCA40

www.admiralstaging.cor

#### HALF COUPLER

# Ø 18 - 21 mm



Ø 48 - 50 mm WLL 100 kg



HALF COUPLER





WLL 50 kg



SWIVEL COUPLER



## ADMIRAL CLAMPS AND COUPLERS

and couplers, ranging from aluminium Half couplers to Swivel couplers that can support a Working Load Limit (WLL) of up to 750 kg. All loads given are suitable for overhead lifting conform DGUV 17/18.





Ø 48 - 51 mm

WLL 750 kg





Ø 48 - 51 mm WLL 200 kg



## **OUICK COUPLER**



C-CLAMP



**SELFLOCK** G-CLAMP **COUPLER** 





HALF COUPLER SPIGOT MOUNT