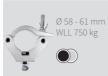

nk Kolkweg 10 | 7545 PR Enschede | The Netherlands | Tel: +31 53 4 301 201 |







Manufacturer:
Rolight Theatertechniek B.V.
Josink Kolkweg 10

7545 PR Enschede , The Netherlands +31 53 432 06 44 info@rolight.nl

Distributed by ADMIRAL

www.rolight.nl





VERSION 01 JUNE 2023 SKU: RIHAHCA40

www.admiralstaging.cor

#### HALF COUPLER

# Ø 18 - 21 mm



Ø 48 - 50 mm WLL 100 kg



HALF COUPLER





WLL 50 kg



SWIVEL COUPLER



## ADMIRAL CLAMPS AND COUPLERS

and couplers, ranging from aluminium Half couplers to Swivel couplers that can support a Working Load Limit (WLL) of up to 750 kg. All loads given are suitable for overhead lifting conform DGUV 17/18.





Ø 48 - 51 mm

WLL 750 kg





Ø 48 - 51 mm WLL 200 kg



## **OUICK COUPLER**



C-CLAMP



**SELFLOCK** G-CLAMP **COUPLER** 





HALF COUPLER SPIGOT MOUNT