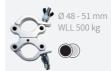

r

#### Article code:



#### EAN code:





www.admiralstaging.com | Josink Kolkweg 10 | 7545 PR Enschede | The Netherlands | Tel: +31 53 4 301 201 |







Manufacturer:
Rolight Theatertechniek B.V.
Josink Kolkweg 10

7545 PR Enschede , The Netherlands +31 53 432 06 44 info@rolight.nl

Distributed by ADMIRAL

www.rolight.nl





VERSION 01 JUNE 2023 SKU: RIHAHCA40

www.admiralstaging.cor

#### HALF COUPLER

# Ø 18 - 21 mm



Ø 48 - 50 mm WLL 100 kg



HALF COUPLER





WLL 50 kg



SWIVEL COUPLER



## ADMIRAL CLAMPS AND COUPLERS

and couplers, ranging from aluminium Half couplers to Swivel couplers that can support a Working Load Limit (WLL) of up to 750 kg. All loads given are suitable for overhead lifting conform DGUV 17/18.





Ø 48 - 51 mm

WLL 750 kg





Ø 48 - 51 mm WLL 200 kg



## **OUICK COUPLER**



C-CLAMP



**SELFLOCK** G-CLAMP **COUPLER** 





HALF COUPLER SPIGOT MOUNT