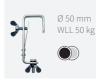

## HALFCOUPLER 48-51 mm silver

# Ø 18 - 21 mm

Ø 48 - 50 mm WLL 100 kg

HALF COUPLER

WLL 50 kg

SWIVEL COUPLER