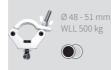

Article code:



#### EAN code:





www.admiralstaging.com | Josink Kolkweg 10 | 7545 PR Enschede | The Netherlands | Tel: +31 53 4 301 201 |



SELFLOCK COUPLER EASY 48-51 mm



Manufacturer: **Rolight Theatertechniek B.V.** Josink Kolkweg 10 7545 PR Enschede , The Netherlands

7545 PR Enschede , The Netherla +31 53 432 06 44 info@rolight.nl www.rolight.nl

Distributed by ADMIRAL





VERSION 01 JUNE 2023 SKU: RIHAHCA14

www.admiralstaging.con

#### HALF COUPLER

# Ø 18 - 21 mm



Ø 48 - 50 mm WLL 100 kg



HALF COUPLER





WLL 50 kg



SWIVEL COUPLER



## ADMIRAL CLAMPS AND COUPLERS

and couplers, ranging from aluminium Half couplers to Swivel couplers that can support a Working Load Limit (WLL) of up to 750 kg. All loads given are suitable for overhead lifting conform DGUV 17/18.





Ø 48 - 51 mm

WLL 750 kg





Ø 48 - 51 mm WLL 200 kg



### **OUICK COUPLER**



C-CLAMP



**SELFLOCK** G-CLAMP **COUPLER** 





HALF COUPLER SPIGOT MOUNT