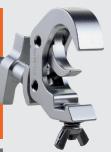

**Article code: RIHAHCA14** 

**Description:** Selflock coupler easy

Read manual "clamps and coupler" before use.

## SELFLOCK COUPLER EASY 48-51 mm silver