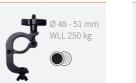

## SELFLOCK COUPLER EASY 48-51 mm silver

Ø 48 - 51 mm

WLL 750 kg

Ø 48 - 51 mm WLL 200 kg