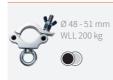

:





www.admiralstaging.com | Josink Kolkweg 10 | 7545 PR Enschede | The Netherlands | Tel: +31 53 4 301 201 |



SELFLOCK COUPLER EASY 48-51 mm



Manufacturer: **Rolight Theatertechniek B.V.** Josink Kolkweg 10 7545 PR Enschede , The Netherlands

7545 PR Enschede , The Netherla +31 53 432 06 44 info@rolight.nl www.rolight.nl

Distributed by ADMIRAL





VERSION 01 JUNE 2023 SKU: RIHAHCA14

www.admiralstaging.con

#### HALF COUPLER

# Ø 18 - 21 mm



Ø 48 - 50 mm WLL 100 kg



HALF COUPLER





WLL 50 kg



SWIVEL COUPLER



## ADMIRAL CLAMPS AND COUPLERS

and couplers, ranging from aluminium Half couplers to Swivel couplers that can support a Working Load Limit (WLL) of up to 750 kg. All loads given are suitable for overhead lifting conform DGUV 17/18.





Ø 48 - 51 mm

WLL 750 kg





Ø 48 - 51 mm WLL 200 kg



### **OUICK COUPLER**



C-CLAMP



**SELFLOCK** G-CLAMP **COUPLER** 





HALF COUPLER SPIGOT MOUNT