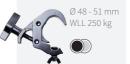

## SELFLOCK COUPLER EASY 48-51 mm silver

Ø 48 - 51 mm

WLL 750 kg

Ø 48 - 51 mm WLL 200 kg