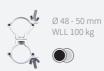

#### HALF COUPLER

# Ø 18 - 21 mm

Ø 48 - 50 mm WLL 100 kg

HALF COUPLER

WLL 50 kg

SWIVEL COUPLER