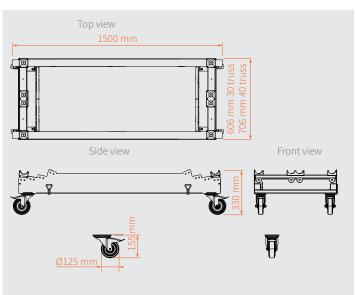

# **DIMENSIONS**

## **Strong Girl 30 truss**

| Article code: | WASG230                          |
|---------------|----------------------------------|
| EAN:          | 8720094425535                    |
| WLL:          | 200 kg                           |
| Material:     | galvanized steel                 |
| Dimensions:   | 1500 x 606 x 330 mm (L x W x H)  |
| Weight:       | 30.5 kg                          |
| Castors:      | 4 x ZEWACW24 - 125 mm with brake |

## **Strong Girl 40 truss**

| Article code: | WASG240                          |
|---------------|----------------------------------|
| EAN:          | 8720094425542                    |
| WLL:          | 200 kg                           |
| Material:     | galvanized steel                 |
| Dimensions:   | 1500 x 706 x 330 mm (L x W x H)  |
| Weight:       | 30.6 kg                          |
| Castors:      | 4 x ZEWACW24 - 125 mm with brake |