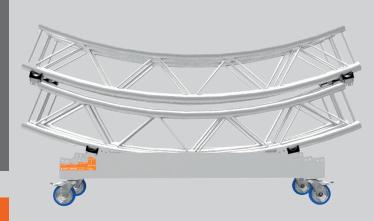

# STRONG FAMILY

Ideal for both 30 and 40 truss, the Strong Boy is the perfect solution for transporting straight truss. Use it together with its Mini version to easily ride the loaded dolly up a stage ramp. Our Strong girl can transport circular trusses with a square cross section and an outer diameter from 2.5 m up to an infinite diameter.

## **Strong Girl**

Strong Boy mini®