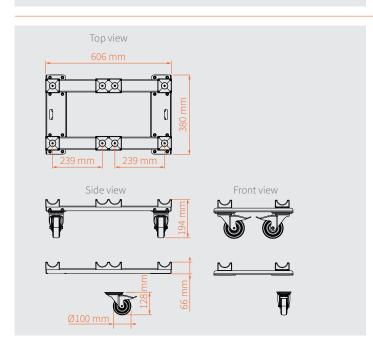

# **DIMENSIONS**

### Strong Boy mini®

| Article code: | WASBM10C                       |
|---------------|--------------------------------|
| EAN:          | 8720094427157                  |
| WLL:          | 130 kg                         |
| Dimensions:   | 606 x 380 x 194 mm (L x W x H) |
| Weight:       | 10.7 kg                        |
|               |                                |

### 1x Strong Boy mini® frame

| Article code:                                     | WASBM10                       |  |
|---------------------------------------------------|-------------------------------|--|
| EAN:                                              | 8720094425511                 |  |
| Material:                                         | galvanized steel              |  |
| Dimensions:                                       | 606 x 380 x 66 mm (L x W x H) |  |
| Weight:                                           | 7.48 kg                       |  |
| 4x Castor 100 mm with brake                       |                               |  |
| Article code:                                     | ZEWACW14                      |  |
| 1x Boltset Strong Boy mini, for 100/125 mm castor |                               |  |
| Article code:                                     | ZEM2SV34                      |  |
|                                                   |                               |  |