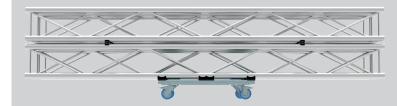

# STRONG FAMILY

Ideal for both 30 and 40 truss, the Strong Boy is the perfect solution for transporting straight truss. Use it together with its Mini version to easily ride the loaded dolly up a stage ramp. Our Strong girl can transport circular trusses with a square cross section and an outer diameter from 2.5 m up to an infinite diameter.

## Sturdy design

These strong, durable dollies are made out of 2 and 3 mm galvanized steel, made to withstand the test of time.