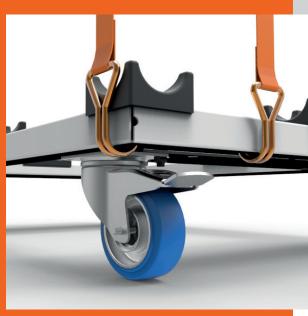

## **Optimal friction**

The frame is equipped with rubber studs that ensure a suitable positioning of your truss and prevent it from slipping.

#### Easy to secure load

The frame of the dollies have cutouts that allow you to easily attach the hooks of your straps so your load can be secured.

Design registered in the EU and UK

www.admiralstaging.com