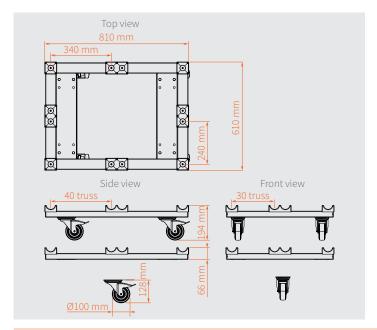

# **DIMENSIONS**

# **TECHNICAL DATA**

**Strong Boy**<sup>®</sup>

| Article code: | WASBC34WP                      |
|---------------|--------------------------------|
| EAN:          | 8720094425528                  |
| WLL:          | 130 kg                         |
| Dimensions:   | 810 x 610 x 194 mm (L x W x H) |
| Weight:       | 13.6 kg                        |

#### **Set includes**

1x Strong Boy<sup>®</sup> frame

| 1X Strong Boy Train                          |                               |
|----------------------------------------------|-------------------------------|
| Article code:                                | WASBC34                       |
| EAN:                                         | 8720094425511                 |
| Material:                                    | galvanized steel              |
| Dimensions:                                  | 810 x 610 x 66 mm (L x W x H) |
| Weight:                                      | 9.8 kg                        |
| 4x Castor 100 mm with brake                  |                               |
| Article code:                                | ZEWACW14                      |
| 1x Boltset Strong Boy, for 100/125 mm castor |                               |
| Article code:                                | ZEM2SV34                      |
|                                              |                               |