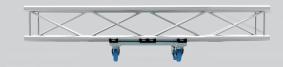

# STRONG FAMILY

Ideal for both 30 and 40 truss, the Strong Boy is the perfect solution for transporting straight truss. Use it together with its Mini version to easily ride the loaded dolly up a stage ramp. Our Strong girl can transport circular trusses with a square cross section and an outer diameter from 2.5 m up to an infinite diameter.

## Sturdy design

These strong, durable dollies are made out of 2 and 3 mm galvanized steel, made to withstand the test of time.