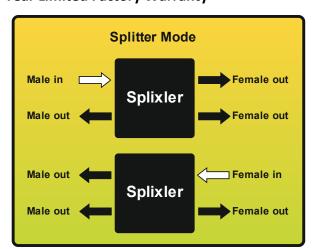

## Splixler

**Splixler** is one of those adaptors you'll wonder how you ever did without! Splitting and gender changing 3-pin XLR (mic) cables has never been easier with this rugged and compact, yet low cost, AV accessory. Being entirely passive and engineered for the demanding AV rental environment using PCM interconnects (no loose wires), Splixler can be used with audio and signal cabling alike. Whether you wish to split or extend cue lights, count down timers or audio cabling (such as intercom systems), keeping a few Splixlers in the tool kit could save the day in so many ways.

#### **Main Features**

- 2x Male and 2x Female 3-pin XLR connectors
- Provides for 1 input and up to 3 outputs
- Male-male or female-female gender changes
- PCB design and rugged enclosure for optimum reliability.

### XLR Splitter and Gender Changer