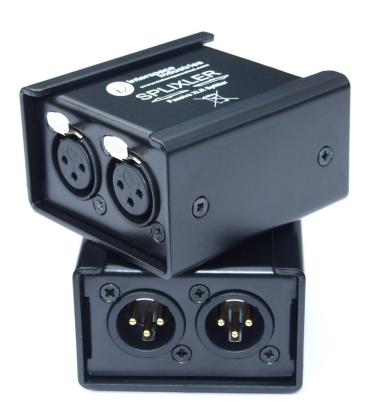

## Splixler

**Splixler** is one of those adaptors you'll wonder how you ever did without! Splitting and gender changing 3-pin XLR (mic) cables has never been easier with this rugged and compact, yet low cost, AV accessory. Being entirely passive and engineered for the demanding AV rental environment using PCM interconnects (no loose wires), Splixler can be used with audio and signal cabling alike. Whether you wish to split or extend cue lights, count down timers or audio cabling (such as intercom systems), keeping a few Splixlers in the tool kit could save the day in so many ways.

#### **Main Features**

- 2x Male and 2x Female 3-pin XLR connectors
- Provides for 1 input and up to 3 outputs
- Male-male or female-female gender changes
- PCB design and rugged enclosure for optimum reliability.

#### Connections

2 x 3 pin Male XLR connectors 2 x 3 pin Female XLR connectors