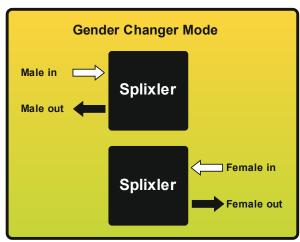

## Splixler

**Splixler** is one of those adaptors you'll wonder how you ever did without! Splitting and gender changing 3-pin XLR (mic) cables has never been easier with this rugged and compact, yet low cost, AV accessory. Being entirely passive and engineered for the demanding AV rental environment using PCM interconnects (no loose wires), Splixler can be used with audio and signal cabling alike. Whether you wish to split or extend cue lights, count down timers or audio cabling (such as intercom systems), keeping a few Splixlers in the tool kit could save the day in so many ways.

#### **Main Features**

- 2x Male and 2x Female 3-pin XLR connectors
- Provides for 1 input and up to 3 outputs
- Male-male or female-female gender changes
- PCB design and rugged enclosure for optimum reliability.

### XLR Splitter and Gender Changer