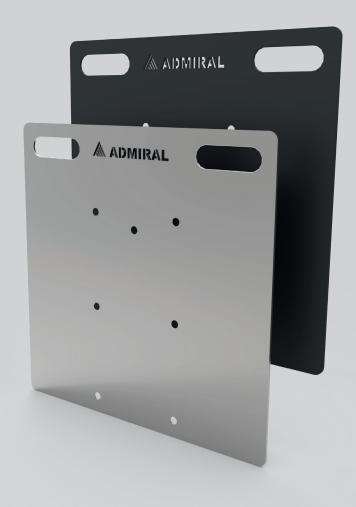

# BASEPLATES FOR TRUSS

The Admiral metal baseplates give you more flexibility when rigging a truss. These baseplates add 25kg of weight to the base of your construction, providing you with a solid and sturdy base for setting up truss towers, frames for display screens, trade fair structures and more. We have baseplates available for 30-truss and 40-truss.

#### Easy to handle

Equipped with two 16cm wide handles for an easy and ergonomic handling of the baseplates.

www.admiralstaging.com