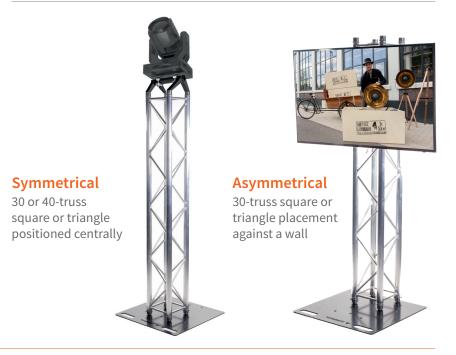

#### **Different mounting possibilities**

The pre-drilled hole patterns allow you to mount truss 30 or truss 40, either symmetrically or asymmetrically, depending on the type of baseplate.