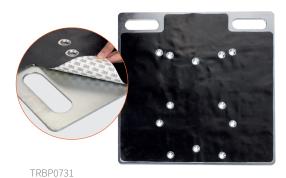

#### Baseplate floor protector

Apply this adhesive rubber mat underneath your baseplates for both floor protection as well as more friction.

TRBPRR10