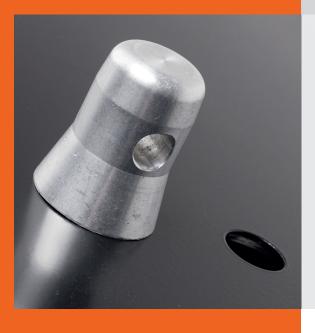

#### **Countersunk holes**

Countersunk holes for the attachment of M12 conical couplers. Special ring for M10 couplers available.