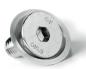

# **Baseplate reduction ring**

Never switch between M10 and M12 bolts ever again with this handy reduction ring.

#### Compatible with:

Prolyte, Eurotruss, Fantek, Duratruss, Globaltruss, Interal and Sixty82