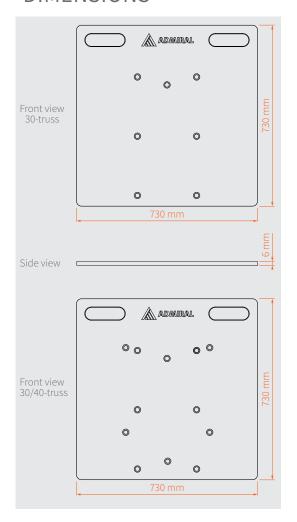

#### **DIMENSIONS**

#### Baseplate 73 cm for 30-truss

| Article code: | WAVLBP073H                   | WAVLBP073A                   |
|---------------|------------------------------|------------------------------|
| Material:     | steel                        | steel                        |
| Dimensions:   | 730 x 730 x 6 mm (L x W x H) | 730 x 730 x 6 mm (L x W x H) |
| Weight:       | 25 kg                        | 25 kg                        |
| Finish:       | black powder coated          | zinc plated                  |

### Baseplate 73cm combi 30/40-truss

| Article code: | WAVLBP073K                   | WAVLBP073C                   |
|---------------|------------------------------|------------------------------|
| Material:     | steel                        | steel                        |
| Dimensions:   | 730 x 730 x 6 mm (L x W x H) | 730 x 730 x 6 mm (L x W x H) |
| Weight:       | 25 kg                        | 25 kg                        |
| Finish:       | black powder coated          | zinc plated                  |