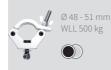

tructure.

## HALFCOUPLER 48-51 mm black

#### Article code:



#### EAN code:





www.admiralstaging.com | Josink Kolkweg 10 | 7545 PR Enschede | The Netherlands | Tel: +31 53 4 301 201 |







Manufacturer:
Rolight Theatertechniek B.V.
Josink Kolkweg 10

JOSINK NOIKWES 10 7545 PR Enschede , The Netherlands +31 53 432 06 44 info@rolight.nl

Distributed by ADMIRAL

www.rolight.nl





VERSION 01 JUNE 2023 SKU: RIHAHCA41

www.admiralstaging.cor

#### HALF COUPLER

# Ø 18 - 21 mm



Ø 48 - 50 mm WLL 100 kg



HALF COUPLER





WLL 50 kg



SWIVEL COUPLER



## ADMIRAL CLAMPS AND COUPLERS

and couplers, ranging from aluminium Half couplers to Swivel couplers that can support a Working Load Limit (WLL) of up to 750 kg. All loads given are suitable for overhead lifting conform DGUV 17/18.





Ø 48 - 51 mm

WLL 750 kg





Ø 48 - 51 mm WLL 200 kg



## **OUICK COUPLER**



C-CLAMP



**SELFLOCK** G-CLAMP **COUPLER** 





HALF COUPLER SPIGOT MOUNT