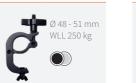

## HALFCOUPLER 48-51 mm black

# Ø 18 - 21 mm

Ø 48 - 50 mm WLL 100 kg

HALF COUPLER

WLL 50 kg

SWIVEL COUPLER