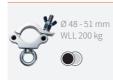

1 mm black

#### Article code:



#### EAN code:





www.admiralstaging.com | Josink Kolkweg 10 | 7545 PR Enschede | The Netherlands | Tel: +31 53 4 301 201 |







Manufacturer:
Rolight Theatertechniek B.V.
Josink Kolkweg 10

JOSINK NOIKWES 10 7545 PR Enschede , The Netherlands +31 53 432 06 44 info@rolight.nl

Distributed by ADMIRAL

www.rolight.nl





VERSION 01 JUNE 2023 SKU: RIHAHCA41

www.admiralstaging.cor

#### HALF COUPLER

# Ø 18 - 21 mm



Ø 48 - 50 mm WLL 100 kg



HALF COUPLER





WLL 50 kg



SWIVEL COUPLER



## ADMIRAL CLAMPS AND COUPLERS

and couplers, ranging from aluminium Half couplers to Swivel couplers that can support a Working Load Limit (WLL) of up to 750 kg. All loads given are suitable for overhead lifting conform DGUV 17/18.





Ø 48 - 51 mm

WLL 750 kg





Ø 48 - 51 mm WLL 200 kg



## **OUICK COUPLER**



C-CLAMP



**SELFLOCK** G-CLAMP **COUPLER** 





HALF COUPLER SPIGOT MOUNT