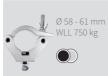

45 PR Enschede | The Netherlands | Tel: +31 53 4 301 201 |







Manufacturer:
Rolight Theatertechniek B.V.
Josink Kolkweg 10

JOSINK NOIKWES 10 7545 PR Enschede , The Netherlands +31 53 432 06 44 info@rolight.nl

Distributed by ADMIRAL

www.rolight.nl





VERSION 01 JUNE 2023 SKU: RIHAHCA41

www.admiralstaging.cor

#### HALF COUPLER

# Ø 18 - 21 mm



Ø 48 - 50 mm WLL 100 kg



HALF COUPLER





WLL 50 kg



SWIVEL COUPLER



## ADMIRAL CLAMPS AND COUPLERS

and couplers, ranging from aluminium Half couplers to Swivel couplers that can support a Working Load Limit (WLL) of up to 750 kg. All loads given are suitable for overhead lifting conform DGUV 17/18.





Ø 48 - 51 mm

WLL 750 kg





Ø 48 - 51 mm WLL 200 kg



## **OUICK COUPLER**



C-CLAMP



**SELFLOCK** G-CLAMP **COUPLER** 





HALF COUPLER SPIGOT MOUNT