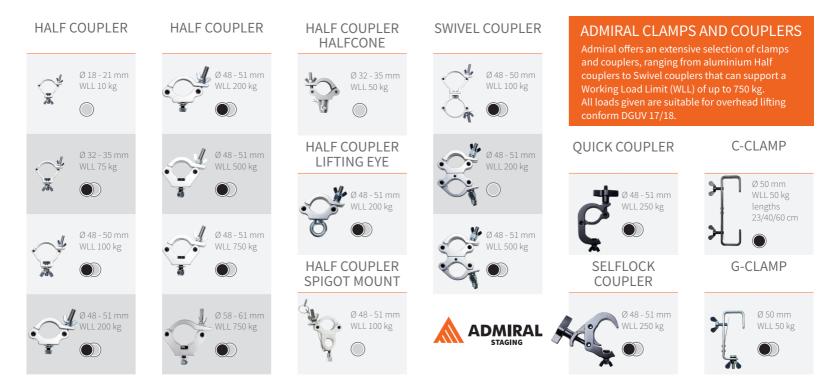

SWIVEL COUPLER 48-51 mm silver

# SWIVEL COUPLER 48-51 mm

Manufacturer: Rolight Theatertechniek B.V. Josink Kolkweg 10 7545 PR Enschede , The Netherlands +31 53 432 06 44 info@rolight.nl www.rolight.nl

VERSION 01 JUNE 2023 SKU: RIHAHCA67