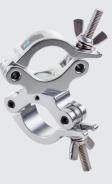

#### Article code: RIHAHCA67 Description: Swivel coupler 48-51 mm - silver

Read manual "clamps and coupler" before use.

SWIVEL COUPLER 48-51 mm silver

# SWIVEL COUPLER 48-51 mm

Manufacturer: Rolight Theatertechniek B.V. Josink Kolkweg 10 7545 PR Enschede , The Netherlands +31 53 432 06 44 info@rolight.nl www.rolight.nl

VERSION 01 JUNE 2023 SKU: RIHAHCA67