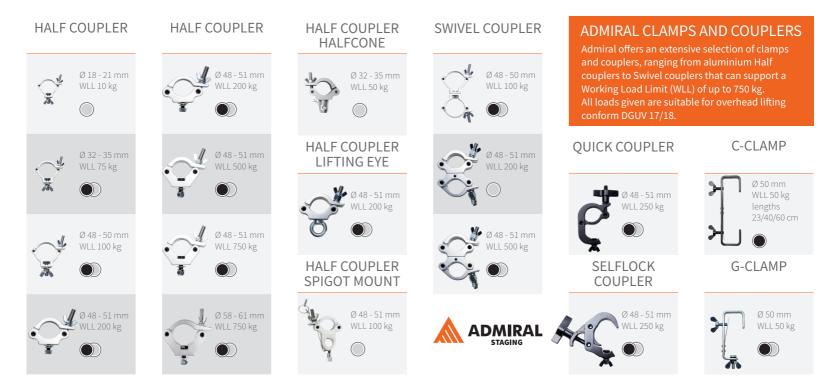

SWIVEL COUPLER 48-51 mm silver

# SWIVEL COUPLER 48-51 mm

Manufacturer: Rolight Theatertechniek B.V. Josink Kolkweg 10 7545 PR Enschede , The Netherlands +31 53 432 06 44 info@rolight.nl www.rolight.nl

VERSION 01 JUNE 2023 SKU: RIHAHCA60