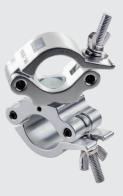

### Article code: RIHAHCA60 Description: Swivel coupler 48-51 mm - silver

Read manual "clamps and coupler" before use.

SWIVEL COUPLER 48-51 mm silver

# SWIVEL COUPLER 48-51 mm

Manufacturer: Rolight Theatertechniek B.V. Josink Kolkweg 10 7545 PR Enschede , The Netherlands +31 53 432 06 44 info@rolight.nl www.rolight.nl

VERSION 01 JUNE 2023 SKU: RIHAHCA60