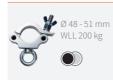

8720094421490



www.admiralstaging.com | Josink Kolkweg 10 | 7545 PR Enschede | The Netherlands | Tel: +31 53 4 301 201 |



SWIVEL COUPLER 48-51 mm



Manufacturer:
Rolight Theatertechniek B.V.
Josink Kolkweg 10
7545 PR Enschede The Netherla

7545 PR Enschede , The Netherlands +31 53 432 06 44 info@rolight.nl www.rolight.nl

Distributed by ADMIRAL





VERSION 01 JUNE 2023 SKU: RIHAHCA66

www.admiralstaging.com

#### HALF COUPLER

# Ø 18 - 21 mm



Ø 48 - 50 mm WLL 100 kg



HALF COUPLER





WLL 50 kg



SWIVEL COUPLER



## ADMIRAL CLAMPS AND COUPLERS

and couplers, ranging from aluminium Half couplers to Swivel couplers that can support a Working Load Limit (WLL) of up to 750 kg. All loads given are suitable for overhead lifting conform DGUV 17/18.





Ø 48 - 51 mm

WLL 750 kg





Ø 48 - 51 mm WLL 200 kg



### **OUICK COUPLER**



C-CLAMP



**SELFLOCK** G-CLAMP **COUPLER** 





HALF COUPLER SPIGOT MOUNT