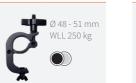

# Ø 18 - 21 mm

Ø 48 - 50 mm WLL 100 kg

HALF COUPLER

WLL 50 kg

SWIVEL COUPLER