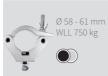

Tel: +31 53 4 301 201 |



SWIVEL COUPLER 48-51 mm



Manufacturer:
Rolight Theatertechniek B.V.
Josink Kolkweg 10
7545 PR Enschede The Netherla

7545 PR Enschede , The Netherlands +31 53 432 06 44 info@rolight.nl www.rolight.nl

Distributed by ADMIRAL





VERSION 01 JUNE 2023 SKU: RIHAHCA66

www.admiralstaging.com

#### HALF COUPLER

# Ø 18 - 21 mm



Ø 48 - 50 mm WLL 100 kg



HALF COUPLER





WLL 50 kg



SWIVEL COUPLER



## ADMIRAL CLAMPS AND COUPLERS

and couplers, ranging from aluminium Half couplers to Swivel couplers that can support a Working Load Limit (WLL) of up to 750 kg. All loads given are suitable for overhead lifting conform DGUV 17/18.





Ø 48 - 51 mm

WLL 750 kg





Ø 48 - 51 mm WLL 200 kg



### **OUICK COUPLER**



C-CLAMP



**SELFLOCK** G-CLAMP **COUPLER** 





HALF COUPLER SPIGOT MOUNT