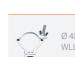

## SWIVEL COUPLER 48-51 mm black

# Ø 18 - 21 mm

Ø 48 - 50 mm WLL 100 kg

HALF COUPLER

WLL 50 kg

SWIVEL COUPLER