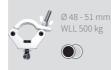

ticle code:



#### EAN code:



8720094421490



www.admiralstaging.com | Josink Kolkweg 10 | 7545 PR Enschede | The Netherlands | Tel: +31 53 4 301 201 |



SWIVEL COUPLER 48-51 mm



Manufacturer:
Rolight Theatertechniek B.V.
Josink Kolkweg 10
7545 PR Enschede The Netherla

7545 PR Enschede , The Netherlands +31 53 432 06 44 info@rolight.nl www.rolight.nl

Distributed by ADMIRAL





VERSION 01 JUNE 2023 SKU: RIHAHCA66

www.admiralstaging.com

#### HALF COUPLER

# Ø 18 - 21 mm



Ø 48 - 50 mm WLL 100 kg



HALF COUPLER





WLL 50 kg



SWIVEL COUPLER



## ADMIRAL CLAMPS AND COUPLERS

and couplers, ranging from aluminium Half couplers to Swivel couplers that can support a Working Load Limit (WLL) of up to 750 kg. All loads given are suitable for overhead lifting conform DGUV 17/18.





Ø 48 - 51 mm

WLL 750 kg





Ø 48 - 51 mm WLL 200 kg



### **OUICK COUPLER**



C-CLAMP



**SELFLOCK** G-CLAMP **COUPLER** 





HALF COUPLER SPIGOT MOUNT