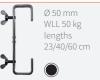

#### HALF COUPLER

# Ø 18 - 21 mm

Ø 48 - 50 mm WLL 100 kg

HALF COUPLER

WLL 50 kg

SWIVEL COUPLER