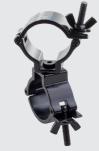

## SWIVEL COUPLER 48-51 mm black

# Ø 18 - 21 mm

Ø 48 - 50 mm WLL 100 kg

HALF COUPLER

WLL 50 kg

SWIVEL COUPLER