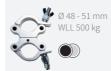

iralstaging.com | Josink Kolkweg 10 | 7545 PR Enschede | The Netherlands | Tel: +31 53 4 301 201 |



HALF-COUPLER 48-51 mm



Manufacturer: **Rolight Theatertechniek B.V.** Josink Kolkweg 10 7545 PR Enschede , The Netherlands

7545 PR Enschede , The Netf +31 53 432 06 44 info@rolight.nl www.rolight.nl

Distributed by ADMIRAL





VERSION 01 JUNE 2023 SKU: RIHAHCA35

www.admiralstaging.com

#### HALF COUPLER

# Ø 18 - 21 mm



Ø 48 - 50 mm WLL 100 kg



HALF COUPLER





WLL 50 kg



SWIVEL COUPLER



## ADMIRAL CLAMPS AND COUPLERS

and couplers, ranging from aluminium Half couplers to Swivel couplers that can support a Working Load Limit (WLL) of up to 750 kg. All loads given are suitable for overhead lifting conform DGUV 17/18.





Ø 48 - 51 mm

WLL 750 kg





Ø 48 - 51 mm WLL 200 kg



## **OUICK COUPLER**



C-CLAMP



**SELFLOCK** G-CLAMP **COUPLER** 





HALF COUPLER SPIGOT MOUNT