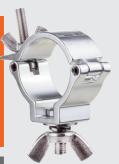

by competent and/or qualified personnel.
- Do not exceed the maximum WLL (Working Load Limit) stated on the product.
- Couplers used in combined assemblies shall never exceed the maximum Safe Working Load of the assembly.
- Inspect equipment before every use. A damaged coupler or clamp shall be taken out of service.
- If clamps are used to support loads above persons it might be needed to secure the load with an additional safety cable (check local legislation).
- Do not overtighten bolts and nuts as this could lead to deformation of the chords of the support structure.

## HALFCOUPLER 48-51 mm silver

#### Article code:



#### EAN code:



8720094421353



www.admiralstaging.com | Josink Kolkweg 10 | 7545 PR Enschede | The Netherlands | Tel: +31 53 4 301 201 |



HALF-COUPLER 48-51 mm



Manufacturer: **Rolight Theatertechniek B.V.** Josink Kolkweg 10 7545 PR Enschede , The Netherlands

7545 PR Enschede , The Netf +31 53 432 06 44 info@rolight.nl www.rolight.nl

Distributed by ADMIRAL





VERSION 01 JUNE 2023 SKU: RIHAHCA35

www.admiralstaging.com

#### HALF COUPLER

# Ø 18 - 21 mm



Ø 48 - 50 mm WLL 100 kg



HALF COUPLER





WLL 50 kg



SWIVEL COUPLER



## ADMIRAL CLAMPS AND COUPLERS

and couplers, ranging from aluminium Half couplers to Swivel couplers that can support a Working Load Limit (WLL) of up to 750 kg. All loads given are suitable for overhead lifting conform DGUV 17/18.





Ø 48 - 51 mm

WLL 750 kg





Ø 48 - 51 mm WLL 200 kg



## **OUICK COUPLER**



C-CLAMP



**SELFLOCK** G-CLAMP **COUPLER** 





HALF COUPLER SPIGOT MOUNT