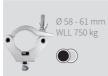

Tel: +31 53 4 301 201 |



HALF-COUPLER 48-51 mm



Manufacturer: **Rolight Theatertechniek B.V.** Josink Kolkweg 10 7545 PR Enschede , The Netherlands

7545 PR Enschede , The Netf +31 53 432 06 44 info@rolight.nl www.rolight.nl

Distributed by ADMIRAL





VERSION 01 JUNE 2023 SKU: RIHAHCA35

www.admiralstaging.com

#### HALF COUPLER

# Ø 18 - 21 mm



Ø 48 - 50 mm WLL 100 kg



HALF COUPLER





WLL 50 kg



SWIVEL COUPLER



## ADMIRAL CLAMPS AND COUPLERS

and couplers, ranging from aluminium Half couplers to Swivel couplers that can support a Working Load Limit (WLL) of up to 750 kg. All loads given are suitable for overhead lifting conform DGUV 17/18.





Ø 48 - 51 mm

WLL 750 kg





Ø 48 - 51 mm WLL 200 kg



## **OUICK COUPLER**



C-CLAMP



**SELFLOCK** G-CLAMP **COUPLER** 





HALF COUPLER SPIGOT MOUNT