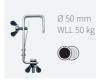

UPLER 48-51 mm



Manufacturer: **Rolight Theatertechniek B.V.** Josink Kolkweg 10 7545 PR Enschede , The Netherlands

7545 PR Enschede , The Netf +31 53 432 06 44 info@rolight.nl www.rolight.nl

Distributed by ADMIRAL





VERSION 01 JUNE 2023 SKU: RIHAHCA35

www.admiralstaging.com

#### HALF COUPLER

# Ø 18 - 21 mm



Ø 48 - 50 mm WLL 100 kg



HALF COUPLER





WLL 50 kg



SWIVEL COUPLER



## ADMIRAL CLAMPS AND COUPLERS

and couplers, ranging from aluminium Half couplers to Swivel couplers that can support a Working Load Limit (WLL) of up to 750 kg. All loads given are suitable for overhead lifting conform DGUV 17/18.





Ø 48 - 51 mm

WLL 750 kg





Ø 48 - 51 mm WLL 200 kg



## **OUICK COUPLER**



C-CLAMP



**SELFLOCK** G-CLAMP **COUPLER** 





HALF COUPLER SPIGOT MOUNT