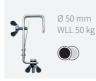

# Ø 18 - 21 mm

Ø 48 - 50 mm WLL 100 kg

HALF COUPLER

WLL 50 kg

SWIVEL COUPLER