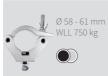

sink Kolkweg 10 | 7545 PR Enschede | The Netherlands | Tel: +31 53 4 301 201 |







Manufacturer: Rolight Theatertechniek B.V. Josink Kolkweg 10 7545 PR Enschede, The Netherlands +31 53 432 06 44 info@rolieht nl

Distributed by ADMIRAL

www.rolight.nl





VERSION 01 JUNE 2023 SKU: RIHAHCA44

www.admiralstaging.com

#### HALF COUPLER

# Ø 18 - 21 mm



Ø 48 - 50 mm WLL 100 kg



HALF COUPLER





WLL 50 kg



SWIVEL COUPLER



## ADMIRAL CLAMPS AND COUPLERS

and couplers, ranging from aluminium Half couplers to Swivel couplers that can support a Working Load Limit (WLL) of up to 750 kg. All loads given are suitable for overhead lifting conform DGUV 17/18.





Ø 48 - 51 mm

WLL 750 kg





Ø 48 - 51 mm WLL 200 kg



## **OUICK COUPLER**



C-CLAMP



**SELFLOCK** G-CLAMP **COUPLER** 





HALF COUPLER SPIGOT MOUNT