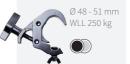

Article code: RIHAHCA44
Description: Halfcoupler

48-51 mm - black

Read manual "clamps and coupler" before use.

## HALFCOUPLER 48-51 mm black

#### HALF COUPLER