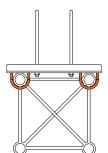

#### Mounting bracket

Use the U-Bolts in this set in combination with the Mounting bracket bracket.

With this bracket you can hang a truss 30 (square or triangle) on the ceiling. Three holes in the middle of the bracket provide access to assemble a threaded rod.

#### SCOPE

To be used in combination with: Admiral truss bracket to hoist 30 truss (square or triangle) in a fixed installation and/ or Admiral Mounting bracket to hang 30 truss (square or triangle) on the ceiling.