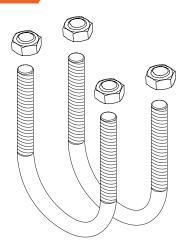

# **SET OF 2 U-BOLTS**

# RIGROPHP

Admiral Staging the Netherlands www.admiralstaging.com +31 534 301 201

## **USE**



#### **Truss bracket**

Use the U-Bolts in this set in combination with the Lifting bracke.

For a fixed installation it is recommended to permanently attach the lifting bracket to the truss. This can be done by placing the U-Bolts around the main beams of the truss and to fix them to the truss bracket by means of the supplied self-locking M8 nuts.



#### Mounting bracket

Use the U-Bolts in this set in combination with the Mounting bracket bracket.

With this bracket you can hang a truss 30 (square or triangle) on the ceiling. Three holes in the middle of the bracket provide access to assemble a threaded rod.

# **DANGER**

#### In case of operations above persons.