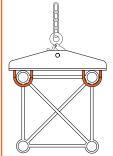

#### **Truss bracket**

Use the U-Bolts in this set in combination with the Lifting bracke.

For a fixed installation it is recommended to permanently attach the lifting bracket to the truss. This can be done by placing the U-Bolts around the main beams of the truss and to fix them to the truss bracket by means of the supplied self-locking M8 nuts.

#### In case of operations above persons.

The truss brackets may only be used for lifting and hoisting above persons if the aforementioned precautions are taken: Only secure with self locking nuts and a maximum load up to 0.5 X WLL

#### SCOPE

To be used in combination with: Admiral truss bracket to hoist 30 truss (square or triangle) in a fixed installation and/ or Admiral Mounting bracket to hang 30 truss (square or triangle) on the ceiling.