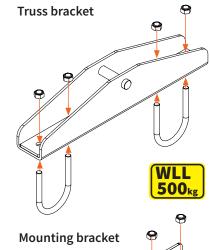

#### **Truss bracket**

Use the U-Bolts in this set in combination with the Lifting bracke.

For a fixed installation it is recommended to permanently attach the lifting bracket to the truss. This can be done by placing the U-Bolts around the main beams of the truss and to fix them to the truss bracket by means of the supplied self-locking M8 nuts.

#### In case of operations above persons.

The truss brackets may only be used for lifting and hoisting above persons if the aforementioned precautions are taken: Only secure with self locking nuts and a maximum load up to 0.5 X WLL

#### SCOPE

To be used in combination with: Admiral truss bracket to hoist 30 truss (square or triangle) in a fixed installation and/ or Admiral Mounting bracket to hang 30 truss (square or triangle) on the ceiling.

#### CONTENT

4 x M8 nut nyloc black

2 x U-Bolts 51 x 75 mm M8