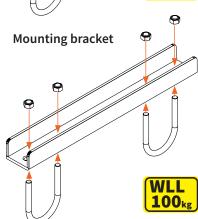

#### Mounting bracket

Use the U-Bolts in this set in combination with the Mounting bracket bracket.

With this bracket you can hang a truss 30 (square or triangle) on the ceiling. Three holes in the middle of the bracket provide access to assemble a threaded rod.

#### SCOPE

To be used in combination with: Admiral truss bracket to hoist 30 truss (square or triangle) in a fixed installation and/ or Admiral Mounting bracket to hang 30 truss (square or triangle) on the ceiling.