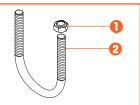

h: Admiral truss bracket to hoist 30 truss (square or triangle) in a fixed installation and/ or Admiral Mounting bracket to hang 30 truss (square or triangle) on the ceiling.

#### **MAINTENANCE**

- Check the U-Bolts regularly for corrosion: corrosion can negatively affect the strength
- Locking nuts may be used only once. After use replace them by equivalent ones.
- If necessary, clean with a dry cloth. Do not use corrosive detergents.

# **WARNING**

Inspect this product before use. By wear and/or missing of the proper components this product should be immediately taken out of service. Consult your supplier for advise.

Repair / maintenance is only permitted by a qualified person. In case of doubt, consult your supplier.

#### CONTENT

4 x M8 nut nyloc black

2 x U-Bolts 51 x 75 mm M8



#### **INSTALLATION**





## **WARNING**

Always secure with self locking nuts.

While applying to the truss, make sure the nuts are sufficiently tightened (26 mN).



Download and read the full manual about our Truss bracket before use: admiralstaging.com