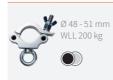

48-51 mm silver

#### Article code:



#### EAN code:



8720094421407



www.admiralstaging.com | Josink Kolkweg 10 | 7545 PR Enschede | The Netherlands | Tel: +31 53 4 301 201 |







Manufacturer:
Rolight Theatertechniek B.V.
Josink Kolkweg 10
7545 PR Enschede , The Netherlands
+3153 432 06 44
info@rolieht nl

Distributed by ADMIRAL

www.rolight.nl





VERSION 01 JUNE 2023 SKU: RIHAHCA42

www.admiralstaging.con

#### HALF COUPLER

# Ø 18 - 21 mm



Ø 48 - 50 mm WLL 100 kg



HALF COUPLER





WLL 50 kg



SWIVEL COUPLER



## ADMIRAL CLAMPS AND COUPLERS

and couplers, ranging from aluminium Half couplers to Swivel couplers that can support a Working Load Limit (WLL) of up to 750 kg. All loads given are suitable for overhead lifting conform DGUV 17/18.





Ø 48 - 51 mm

WLL 750 kg





Ø 48 - 51 mm WLL 200 kg



## **OUICK COUPLER**



C-CLAMP



**SELFLOCK** G-CLAMP **COUPLER** 





HALF COUPLER SPIGOT MOUNT