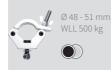

rt structure.

## HALFCOUPLER 48-51 mm silver

#### Article code:



#### EAN code:



8720094421407



www.admiralstaging.com | Josink Kolkweg 10 | 7545 PR Enschede | The Netherlands | Tel: +31 53 4 301 201 |







Manufacturer:
Rolight Theatertechniek B.V.
Josink Kolkweg 10
7545 PR Enschede , The Netherlands
+3153 432 06 44
info@rolieht nl

Distributed by ADMIRAL

www.rolight.nl





VERSION 01 JUNE 2023 SKU: RIHAHCA42

www.admiralstaging.con

#### HALF COUPLER

# Ø 18 - 21 mm



Ø 48 - 50 mm WLL 100 kg



HALF COUPLER





WLL 50 kg



SWIVEL COUPLER



## ADMIRAL CLAMPS AND COUPLERS

and couplers, ranging from aluminium Half couplers to Swivel couplers that can support a Working Load Limit (WLL) of up to 750 kg. All loads given are suitable for overhead lifting conform DGUV 17/18.





Ø 48 - 51 mm

WLL 750 kg





Ø 48 - 51 mm WLL 200 kg



## **OUICK COUPLER**



C-CLAMP



**SELFLOCK** G-CLAMP **COUPLER** 





HALF COUPLER SPIGOT MOUNT