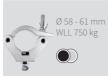

sink Kolkweg 10 | 7545 PR Enschede | The Netherlands | Tel: +31 53 4 301 201 |







Manufacturer:
Rolight Theatertechniek B.V.
Josink Kolkweg 10
7545 PR Enschede , The Netherlands
+3153 432 06 44
info@rolieht nl

Distributed by ADMIRAL

www.rolight.nl





VERSION 01 JUNE 2023 SKU: RIHAHCA42

www.admiralstaging.con

#### HALF COUPLER

# Ø 18 - 21 mm



Ø 48 - 50 mm WLL 100 kg



HALF COUPLER





WLL 50 kg



SWIVEL COUPLER



## ADMIRAL CLAMPS AND COUPLERS

and couplers, ranging from aluminium Half couplers to Swivel couplers that can support a Working Load Limit (WLL) of up to 750 kg. All loads given are suitable for overhead lifting conform DGUV 17/18.





Ø 48 - 51 mm

WLL 750 kg





Ø 48 - 51 mm WLL 200 kg



## **OUICK COUPLER**



C-CLAMP



**SELFLOCK** G-CLAMP **COUPLER** 





HALF COUPLER SPIGOT MOUNT