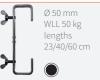

94421407



www.admiralstaging.com | Josink Kolkweg 10 | 7545 PR Enschede | The Netherlands | Tel: +31 53 4 301 201 |







Manufacturer:
Rolight Theatertechniek B.V.
Josink Kolkweg 10
7545 PR Enschede , The Netherlands
+3153 432 06 44
info@rolieht nl

Distributed by ADMIRAL

www.rolight.nl





VERSION 01 JUNE 2023 SKU: RIHAHCA42

www.admiralstaging.con

#### HALF COUPLER

# Ø 18 - 21 mm



Ø 48 - 50 mm WLL 100 kg



HALF COUPLER





WLL 50 kg



SWIVEL COUPLER



## ADMIRAL CLAMPS AND COUPLERS

and couplers, ranging from aluminium Half couplers to Swivel couplers that can support a Working Load Limit (WLL) of up to 750 kg. All loads given are suitable for overhead lifting conform DGUV 17/18.





Ø 48 - 51 mm

WLL 750 kg





Ø 48 - 51 mm WLL 200 kg



## **OUICK COUPLER**



C-CLAMP



**SELFLOCK** G-CLAMP **COUPLER** 





HALF COUPLER SPIGOT MOUNT