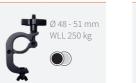

## SWIVEL COUPLER 48-51 mm black

# Ø 18 - 21 mm

Ø 48 - 50 mm WLL 100 kg

HALF COUPLER

WLL 50 kg

SWIVEL COUPLER