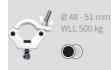

#### Article code:



#### EAN code:



8720094421476



www.admiralstaging.com | Josink Kolkweg 10 | 7545 PR Enschede | The Netherlands | Tel: +31 53 4 301 201 |



SWIVEL COUPLER 48-51 mm



Manufacturer: **Rolight Theatertechniek B.V.** Josink Kolkweg 10

Joshik Rotikweg 10 7545 PR Enschede , The Netherlands +31 53 432 06 44 info@rolight.nl www.rolight.nl

Distributed by ADMIRAL





VERSION 01 JUNE 2023 SKU: RIHAHCA62

www.admiralstaging.cor

#### HALF COUPLER

# Ø 18 - 21 mm



Ø 48 - 50 mm WLL 100 kg



HALF COUPLER





WLL 50 kg



SWIVEL COUPLER



## ADMIRAL CLAMPS AND COUPLERS

and couplers, ranging from aluminium Half couplers to Swivel couplers that can support a Working Load Limit (WLL) of up to 750 kg. All loads given are suitable for overhead lifting conform DGUV 17/18.





Ø 48 - 51 mm

WLL 750 kg





Ø 48 - 51 mm WLL 200 kg



### **OUICK COUPLER**



C-CLAMP



**SELFLOCK** G-CLAMP **COUPLER** 





HALF COUPLER SPIGOT MOUNT