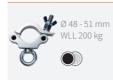

code:



8720094421476



www.admiralstaging.com | Josink Kolkweg 10 | 7545 PR Enschede | The Netherlands | Tel: +31 53 4 301 201 |



SWIVEL COUPLER 48-51 mm



Manufacturer: **Rolight Theatertechniek B.V.** Josink Kolkweg 10

Joshik Rotikweg 10 7545 PR Enschede , The Netherlands +31 53 432 06 44 info@rolight.nl www.rolight.nl

Distributed by ADMIRAL





VERSION 01 JUNE 2023 SKU: RIHAHCA62

www.admiralstaging.cor

#### HALF COUPLER

# Ø 18 - 21 mm



Ø 48 - 50 mm WLL 100 kg



HALF COUPLER





WLL 50 kg



SWIVEL COUPLER



## ADMIRAL CLAMPS AND COUPLERS

and couplers, ranging from aluminium Half couplers to Swivel couplers that can support a Working Load Limit (WLL) of up to 750 kg. All loads given are suitable for overhead lifting conform DGUV 17/18.





Ø 48 - 51 mm

WLL 750 kg





Ø 48 - 51 mm WLL 200 kg



### **OUICK COUPLER**



C-CLAMP



**SELFLOCK** G-CLAMP **COUPLER** 





HALF COUPLER SPIGOT MOUNT