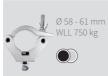

ands | Tel: +31 53 4 301 201 |



SWIVEL COUPLER 48-51 mm



Manufacturer: **Rolight Theatertechniek B.V.** Josink Kolkweg 10

Joshik Rotikweg 10 7545 PR Enschede , The Netherlands +31 53 432 06 44 info@rolight.nl www.rolight.nl

Distributed by ADMIRAL





VERSION 01 JUNE 2023 SKU: RIHAHCA62

www.admiralstaging.cor

#### HALF COUPLER

# Ø 18 - 21 mm



Ø 48 - 50 mm WLL 100 kg



HALF COUPLER





WLL 50 kg



SWIVEL COUPLER



## ADMIRAL CLAMPS AND COUPLERS

and couplers, ranging from aluminium Half couplers to Swivel couplers that can support a Working Load Limit (WLL) of up to 750 kg. All loads given are suitable for overhead lifting conform DGUV 17/18.





Ø 48 - 51 mm

WLL 750 kg





Ø 48 - 51 mm WLL 200 kg



### **OUICK COUPLER**



C-CLAMP



**SELFLOCK** G-CLAMP **COUPLER** 





HALF COUPLER SPIGOT MOUNT