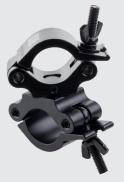

## SWIVEL COUPLER 48-51 mm black

Article code: RIHAHCA62

Description: Swivel coupler

48-51 mm - black

Read manual "clamps and coupler" before use.