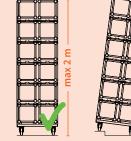

#### WARNING

Don't load higher than 2 meters to prevent instability.

Always use the dolly on a flat surface.