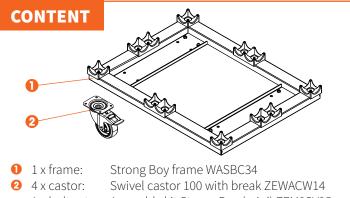

# STRONG BOY USER MANUAL

Admiral Staging the Netherlands www.admiralstaging.com +31 534 301 201

#### SCOPE

The intended use of the Strong Boy is to transport 30 or 40 truss. Always use two carts when transporting 2 meters of truss or longer. Each badge of truss needs to be secured with straps.