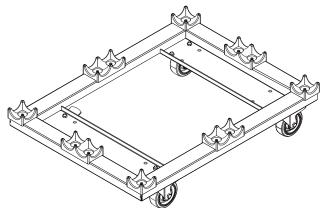

# STRONG BOY USER MANUAL

Admiral Staging the Netherlands www.admiralstaging.com +31 534 301 201

#### SCOPE

The intended use of the Strong Boy is to transport 30 or 40 truss. Always use two carts when transporting 2 meters of truss or longer. Each badge of truss needs to be secured with straps.