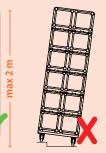

#### WARNING

Don't load higher than 2 meters to prevent instability.

Always use the dolly on a flat surface.