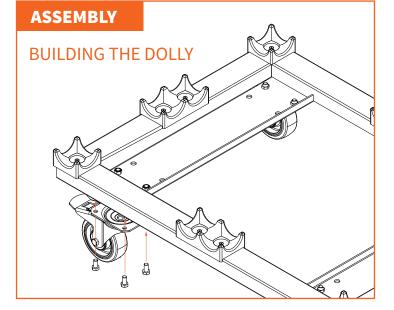

#### Always use more than one dolly.

- 1 x frame: **2** 4 x castor: 1 x bolt set:
- Strong Boy mini frame WASBM10 Swivel castor 100 with break ZEWACW14 Assembly kit Strong Boy mini ZEM2SV35