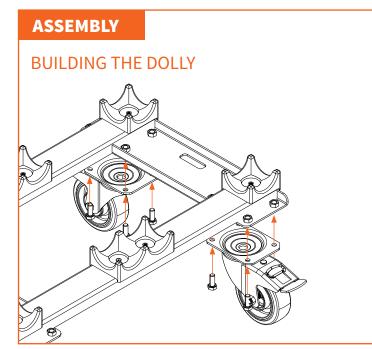

#### Always use more than one dolly.

- 1 x frame: **2** 4 x castor: 1 x bolt set:
- Strong Boy mini frame WASBM10 Swivel castor 100 with break ZEWACW14 Assembly kit Strong Boy mini ZEM2SV35