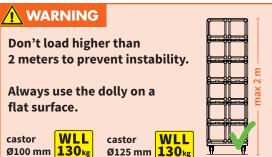

#### WARNING

Don't load higher than 2 meters to prevent instability.

Always use the dolly on a flat surface.