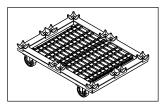

#### USE

Use Admiral truss carriers to stack the truss.

Store your Admiral 30 truss carriers

Secure with sufficient lashing straps.

The Strong Boy is stackable for easy storage.

#### LOADING

Use Admiral truss carriers Secure with sufficient lashing straps.