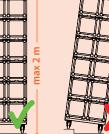

#### WARNING

Don't load higher than 2 meters to prevent instability.

Always use the dolly on a flat surface.