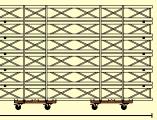

#### Always use more than one dolly.

- 1 x frame: **2** 4 x castor: 1 x bolt set:
- Strong Boy mini frame WASBM10 Swivel castor 100 with break ZEWACW14 Assembly kit Strong Boy mini ZEM2SV35