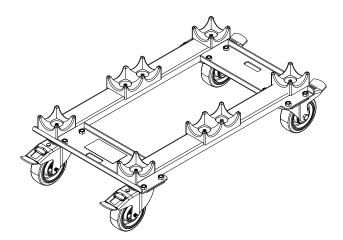

#### Always use more than one dolly.

- 1 x frame: **2** 4 x castor: 1 x bolt set:
- Strong Boy mini frame WASBM10 Swivel castor 100 with break ZEWACW14 Assembly kit Strong Boy mini ZEM2SV35