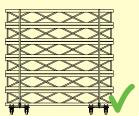

#### Always use more than one dolly.

- 1 x frame: **2** 4 x castor: 1 x bolt set:
- Strong Boy mini frame WASBM10 Swivel castor 100 with break ZEWACW14 Assembly kit Strong Boy mini ZEM2SV35

#### WARNING

Don't load higher than 2 meters to prevent instability.

Always use the dolly on a flat surface.