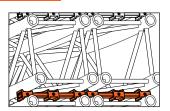

#### SCOPE

The intended use of the Strong Boy is to transport 30 or 40 truss. Always use two carts when transporting 2 meters of truss or longer. Each badge of truss needs to be secured with straps.

#### USE

Use Admiral truss carriers to stack the truss.

Store your Admiral 30 truss carriers

Secure with sufficient lashing straps.

The Strong Boy is stackable for easy storage.