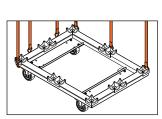

#### SCOPE

The intended use of the Strong Boy mini is to transport 30 truss. Always use two Strong Boy mini per badge of truss. Each badge of truss needs to be secured with straps at any time.

#### Always use more than one dolly.

- 1 x frame: **2** 4 x castor: 1 x bolt set:
- Strong Boy mini frame WASBM10 Swivel castor 100 with break ZEWACW14 Assembly kit Strong Boy mini ZEM2SV35