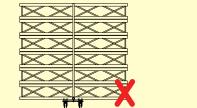

#### SCOPE

The intended use of the Strong Boy is to transport 30 or 40 truss. Always use two carts when transporting 2 meters of truss or longer. Each badge of truss needs to be secured with straps.

### 

1.99 m or less

2 m or more

1 x bolt set: Assembly kit Strong Boy (mini) ZEM2SV35