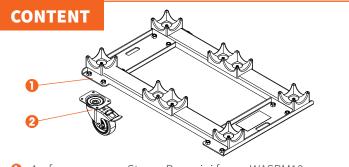

#### Always use more than one dolly.

- 1 x frame: **2** 4 x castor: 1 x bolt set:
- Strong Boy mini frame WASBM10 Swivel castor 100 with break ZEWACW14 Assembly kit Strong Boy mini ZEM2SV35