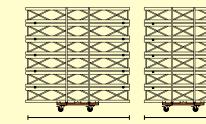

#### SCOPE

The intended use of the Strong Boy is to transport 30 or 40 truss. Always use two carts when transporting 2 meters of truss or longer. Each badge of truss needs to be secured with straps.

### 

1.99 m or less

2 m or more

1 x bolt set: Assembly kit Strong Boy (mini) ZEM2SV35