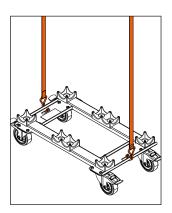

#### SCOPE

The intended use of the Strong Boy is to transport 30 or 40 truss. Always use two carts when transporting 2 meters of truss or longer. Each badge of truss needs to be secured with straps.

#### USE

Use Admiral truss carriers to stack the truss.

Store your Admiral 30 truss carriers

Secure with sufficient lashing straps.

The Strong Boy is stackable for easy storage.