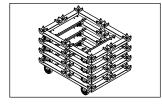

#### USE

Use Admiral truss carriers to stack the truss.

Store your Admiral 30 truss carriers

Secure with sufficient lashing straps.

The Strong Boy is stackable for easy storage.